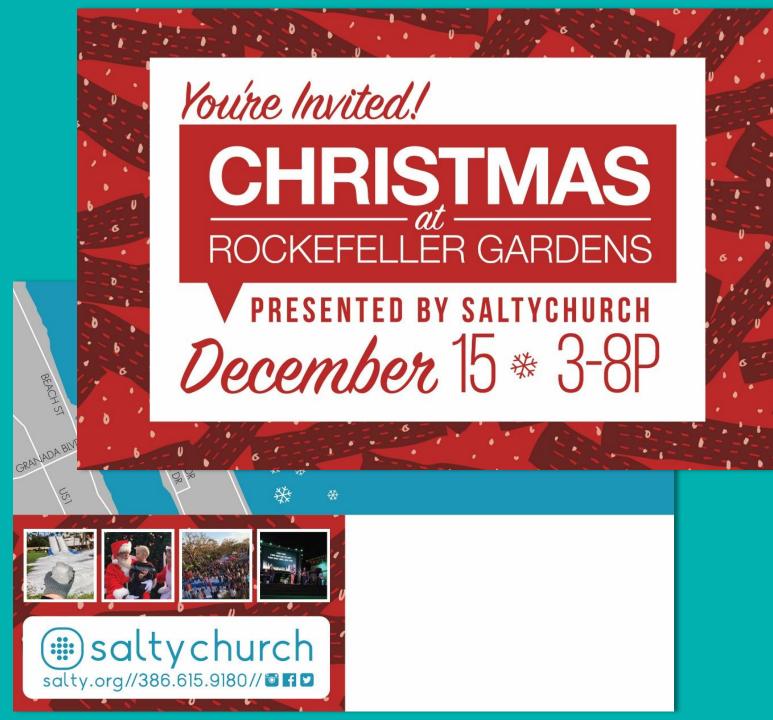

## send invitations to draw Holiday Visitors

## If you want them to come to church, INVITE THEM. (It's a no-brainer!)